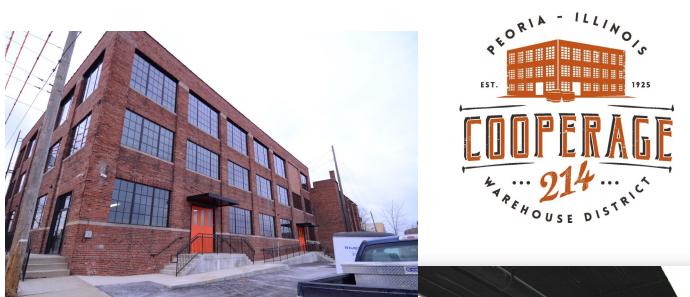

## Award-Winning Commercial Space Available

6100+ Square Feet Available/Divisible \$11.00 PSF NNN First-floor walkout space. State of the art technology. 214 Pecan, Peoria, IL 61602

Bob Howard, Broker bobhoward@remax.net 309-696-1933

Wayne Thomas, Broker wayne@waynethomaslistings.com 309-303-1063

RE/MAX Traders Unlimited Commercial ~ 3622 N. Knoxville, Peoria, IL 61603

OMMERCI

Downtown location in The Warehouse District Open floor plan plus private offices, restrooms, kitchenette and conference room. Public entrance plus staff entrance. On-street parking. Great renovated warehouse space with residential units above.